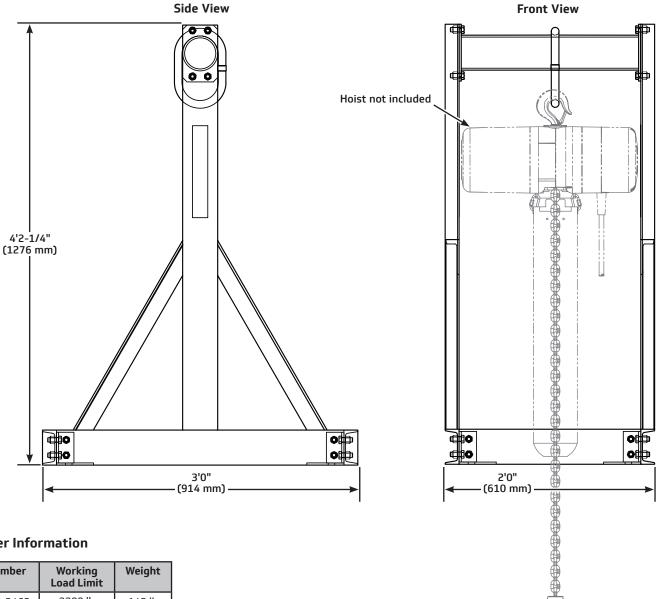

## **Chain Hoist Grid Stand**

- 2200 lb (998 kg) capacity
- Stable base allows stand to be moved around the grid and used without additional anchoring •
- Sliding adjustable chain hoist support bracket for positioning •
- Can be disassembled for storage •
- Rugged steel construction •
- Three-year warranty against defects in materials or workmanship is provided on all J.R. Clancy equipment, additional warranty • information is available at jrclancy.com

## **Dimensions**

## **Order Information**

| Number   | Working<br>Load Limit | Weight            |
|----------|-----------------------|-------------------|
| 015-3462 | 2200 lb<br>(998 kg)   | 145 lb<br>(66 kg) |